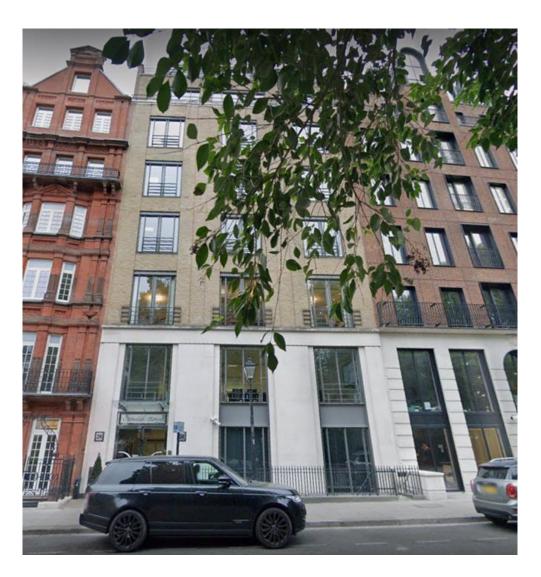

#### Location

The property is located on the southern side of St James's Square. Piccadilly Circus (Piccadilly and Bakerloo lines) and Charing Cross (Northern and Bakerloo lines) underground stations are within a short walking distance and Green Park (Jubilee, Victoria and Piccadilly lines) is within five minutes' walk. There are numerous restaurants, shops and members clubs within close proximity.

### **Description**

Grimaldi House was newly constructed in 2002. The available first floor suite enjoys good natural light from the full height windows fronting St James's Square itself as well as Pall Mall.