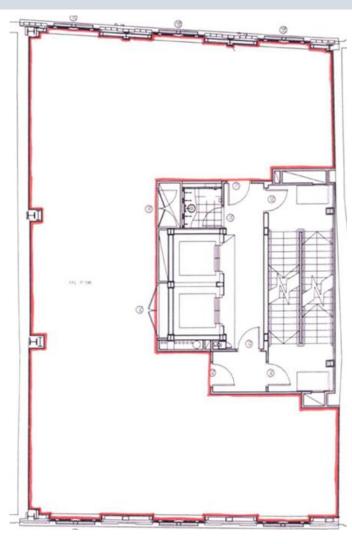

#### **Accommodation**

The first floor suite provides a total area of 1,697 sq ft (158 sq m) of high quality Grade A office space.