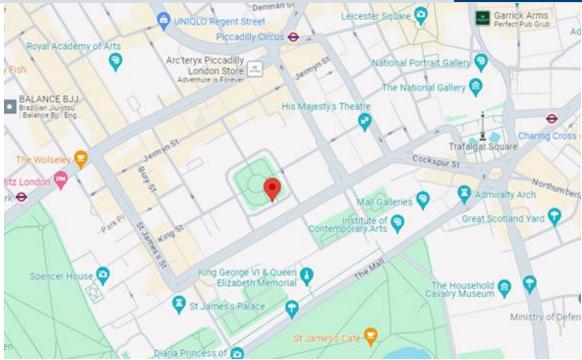

#### Location

The property is located on the southern side of St James's Square. Piccadilly Circus (Piccadilly and Bakerloo lines) and Charing Cross (Northern and Bakerloo lines) underground stations are within a short walking distance and Green Park (Jubilee, Victoria and Piccadilly lines) is within five minutes' walk. There are numerous restaurants, shops and members clubs within close proximity.