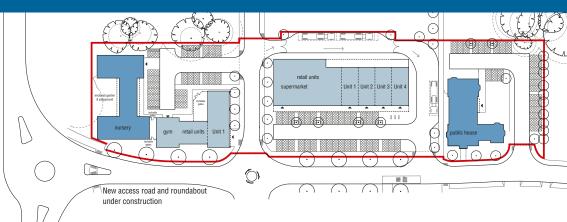

#### DEVELOPMENT OPPORTUNITY

The Village Square will be prominently located at the principal access into Victory Fields.

The retail units will provide space from 990 sq ft (92 sq m) to 4,812 sq ft

(447 sq m) with the units capable of being combined to provide larger units of occupation.

There is also provision for a new health and fitness gym, a children's day nursery and a public house/restaurant.