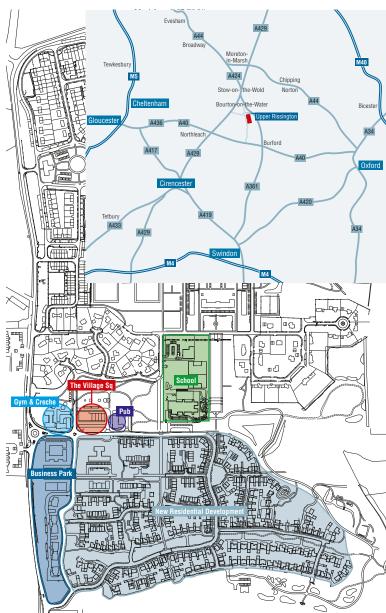

### LOCATION

The Village Square sits at the heart of the Victory Fields development which will provide over 368 new homes built by Linden Homes and Bovis Homes on the site of the former RAF Little Rissington airbase.

Victory Fields is surrounded by open Cotswold countrywide and

lies adjacent to the existing Upper Rissington village comprising some 350 existing dwellings.

The first phase of the residential development is significantly advanced and the development programme provides for approximately 100 new units per annum comprising both private and affordable homes. The development will also include a new school and a new community hall.

The site is located three miles east of Bourton-on-the-Water and five miles south of Stow-on-the-Wold. Transport links are excellent with Cheltenham 23 miles, Oxford 26 miles, Banbury 26 miles and Swindon 36 miles.